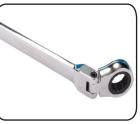

#### **DESCRIPTION**:

THIS EXTRA-LONG, FLEXIBLE AND REVERSIBLE DOUBLE BOX RATCHETING WRENCH IS FORGED OF CR-V STEEL AND HEAT TREATED FOR DURABILITY. IT FEATURES A 72-TOOTH DESIGN WITH A HIGH POLISH FINISH AND IS NEARLY 40% LONGER. INCLUDES A 4PC QUICK RELEASE SOCKET ADAPTORS SET. ALL JUBILEE TOOLS WRENCHES CARRY A LIFETIME WARRANTY.

#### FEATURES AND BENEFITS :

- , SLEEK. OFFSET-HEAD DESIGN FOR TIGHT ACCESS POINTS. SLIM DIMENSIONS FOR CONFINED AREAS
- , Reversible wrenches feature an easy-to-use reversing MECHANISM
- , RATCHETING BOX ENDS ARE DESIGNED TO ACCOMMODATE A VARI ETY OF FASTENERS INCLUDING BOTH 6- AND 12-POINT NUTS
- , RATCHETING BOX ENDS REQUIRES AS LITTLE AS 5-DEGREES TO LOOS EN FASTENERS, WORKING IN TIGHT AREAS HAS NEVER BEEN EASIER!
- WRENCHES ARE LASER-ENGRAVED FOR QUICK, EASY IDENTIFICA TION, EACH WRENCH IS CLEARLY MARKED WITH SIZES AND PART NUMBER