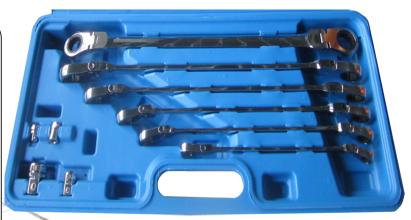

#### **DESCRIPTION**:

THIS EXTRA-LONG, FLEXIBLE AND REVERSIBLE DOUBLE BOX RATCHETING WRENCH IS FORGED OF CR-V STEEL AND HEAT TREATED FOR DURABILITY. IT FEATURES A 72-TOOTH DESIGN WITH A HIGH POLISH FINISH AND IS NEARLY 40% LONGER. INCLUDES A 4PC QUICK RELEASE SOCKET ADAPTORS SET. ALL JUBILEE TOOLS WRENCHES CARRY A LIFETIME WARRANTY.

| SPECIFICATIONS :                           |
|--------------------------------------------|
| Barcode: 5053870000040                     |
| Model No: JTXLFH819SET                     |
| METRIC SIZES:                              |
| 8+9,10+11,12+13,14+15,16+17,18+19.         |
| "NUTMASTER" ANTI-SLIP TECHNOLOGY           |
| 4 PC ADAPTOR SET:                          |
| 1/4"Sq Bit Adaptor/10mm Spanner fitting.   |
| 1/4"Sq_Drive Adaptor/10mm Spanner Fitting, |
| 3/8"Sq_Drive Adaptor/13mm Spanner Fitting, |
| 1/2"Sq_Drive Adaptor/19mm Spanner Fitting. |
|                                            |

CUSTOM FIT BLUE BLOW MOULD CASE

| Item Weig | ΗT | Item Dimensions   | Carton Weight | CARTON QTY | Carton Dimensions |
|-----------|----|-------------------|---------------|------------|-------------------|
| 2.90KG    |    | 19 х 8.5 х 2.3 см | 23KG          | 8          | 21 х 20 х 9.8 см  |